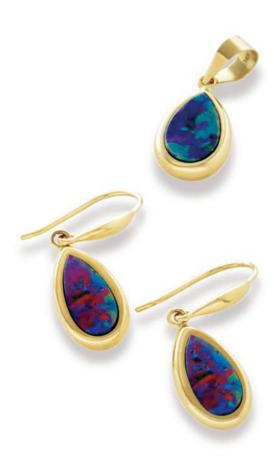

## OUR HIGHLY SUCCESSFUL ICON RANGE

The simple elegance and affordability of our Icon range has had a broad appeal across the 30+ market segment.

The icon range is available in 9k, 14k and 18k white or yellow gold. We use calibrated oval, teardrop and round stones in Solid and Doublet Australian Opal. The exceptional finish, quality and price is unrivaled in Solid Gold Opal jewelry and it is one of our top sellers.