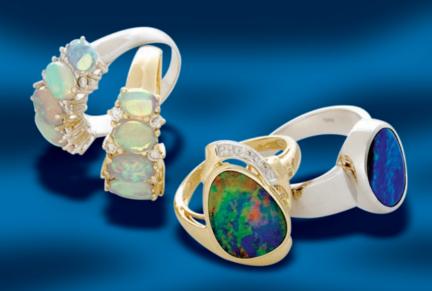

COVER LEFT TO RIGHT HMR250W 18k W/G solid light opal ring, HMR250 18k Y/G solid light opal ring, CR061D 14k Y/G doublet opal ring, DR120D sterling silver doublet opal ring INSIDE COVER LEFT TO RIGHT P1286D 14k Y/G doublet opal pearl enhancer, SOB003D sterling silver doublet opal bangle, SOB001B sterling silver solid opal inlay bangle, SOB006B sterling silver solid opal inlay bangle