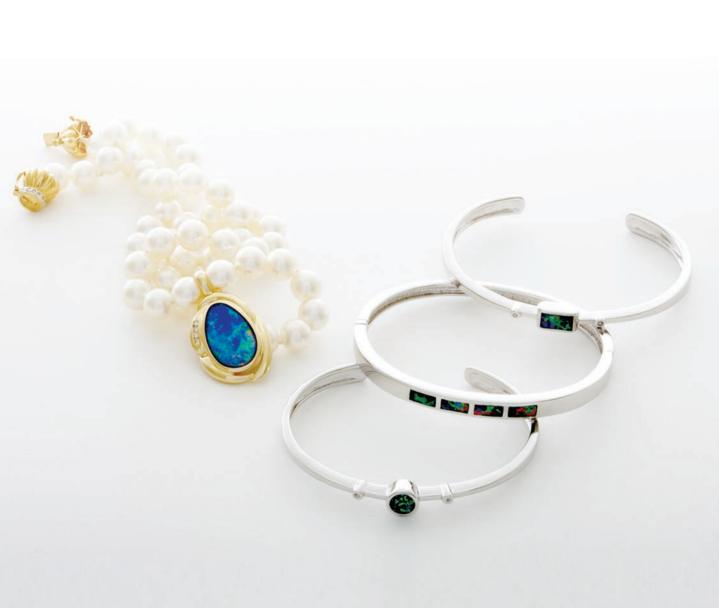

COVER LEFT TO RIGHT HMR250W 18k W/G solid light opal ring, HMR250 18k Y/G solid light opal ring, CR061D 14k Y/G doublet opal ring, DR120D sterling silver doublet opal ring INSIDE COVER LEFT TO RIGHT P1286D 14k Y/G doublet opal pearl enhancer, SOB003D sterling silver doublet opal bangle, SOB001B sterling silver solid opal inlay bangle, SOB006B sterling silver solid opal inlay bangle

Opals Australia believes it is important to maintain a high level of workmanship across our ranges. The Silver range is manufactured to the same standard as our solid gold jewelry. Incorporating Doublet and Solid Inlay AustralianOpalwithavarietyofpreciousandsemi-precious stones, all of our Sterling Silver jewelry is finished with 18K White Gold

## FASHIONABLE OA SILVER RANGE

There are early indications of strong sales for our silver range since 2003.