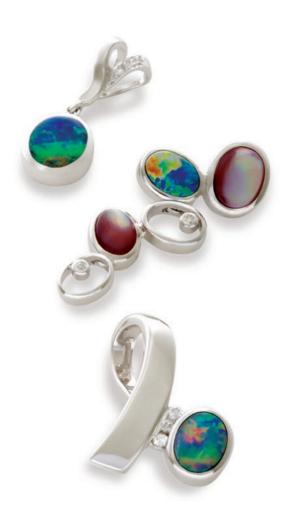

## OUR HIGHLY SUCCESSFUL ICON RANGE

The simple elegance and affordability of our Icon range has had a broad appeal across the 30+ market segment.

The icon range is available in 9k, 14k and 18k white or yellow gold. We use calibrated oval, teardrop and round stones in Solid and Doublet Australian Opal. The exceptional finish, quality and price is unrivaled in Solid Gold Opal jewelry and it is one of our top sellers.